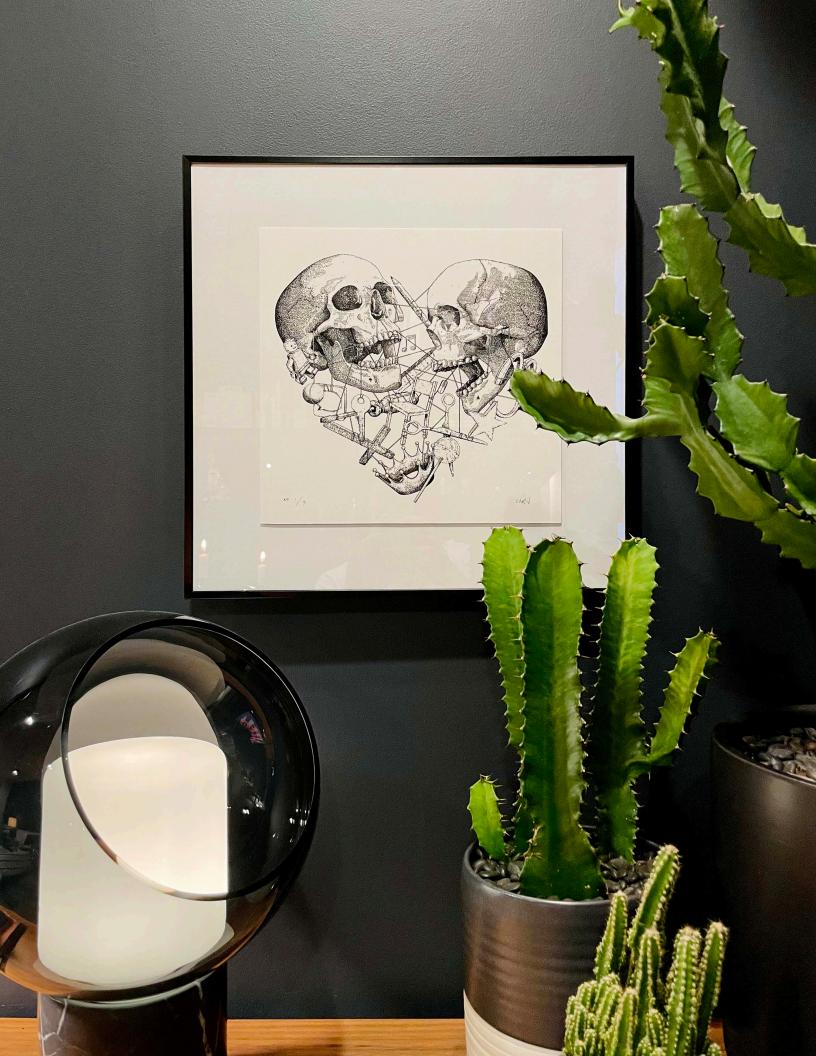

## HARAJUKU I L

\$180.00 dlls (\$3,600.00 MXN)

Materials: White Matte Cardstock Paper and Brass

Size: 11" x 11" (28cm x 28cm)

Edition of 100 signed and certified prints

#### HARAJUKU II L

\$180.00 dlls (\$3,600.00 MXN)

Materials: White Matte Cardstock Paper and Brass

Size: 11" x 11" (28cm x 28cm)

Edition of 100 signed and certified prints

## HARAJUKU III L

\$180.00 dlls (\$3,600.00 MXN)

Materials: White Matte Cardstock Paper and Brass

Size: 11" x 11" (28cm x 28cm)

Edition of 100 signed and certified prints

## HARAJUKU I S

\$150.00 dlls (\$3,000.00 MXN)

Materials: White Matte Cardstock Paper and Brass

Size: 8.5" x 8.5" (22cm x 22cm)

Edition of 100 signed and certified prints

#### HARAJUKU II s

\$150.00 dlls (\$3,000.00 MXN)

Materials: White Matte Cardstock Paper and Brass

Size: 8.5" x 8.5" (22cm x 22cm)

Edition of 100 signed and certified prints

#### HARAJUKU III s

\$150.00 dlls (\$3,000.00 MXN)

Materials: White Matte Cardstock Paper and Brass

Size: 8.5" x 8.5" (22cm x 22cm)

Edition of 100 signed and certified prints