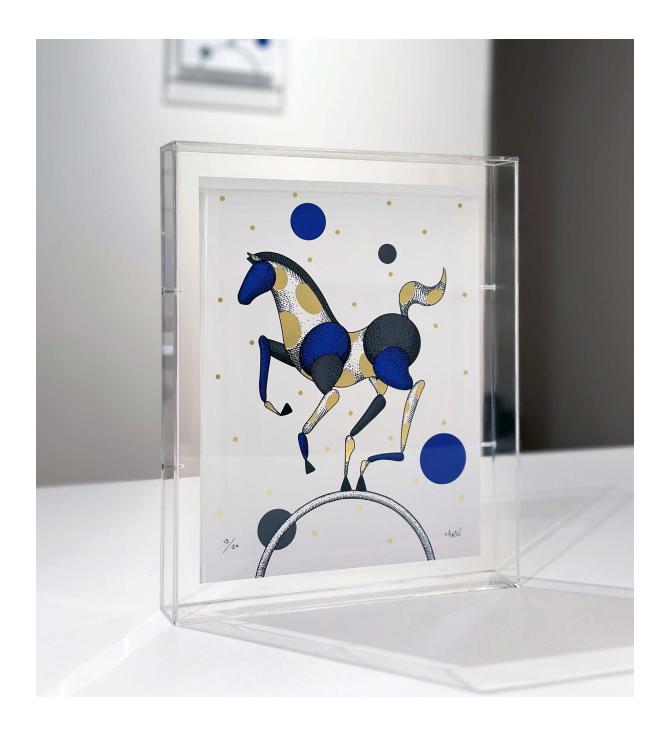

## COSMIC HORSE, 2024

\$175.00 USD (\$3,500.00 MXN) \$320.00 USD (\$6,500.00 MXN) Acrylic Frame

Materials: Screen print and gold hot foil stamping

Size: 8" x 11" (21cm x 28cm)

Size with frame:  $10" \times 13" \times 2"$  (26cm x 32cm x 5cm)

Edition of 50 signed and certified prints

HARAJUKU SKULLS, 2021
\*Harajuku & Love Forever prints do not include frame