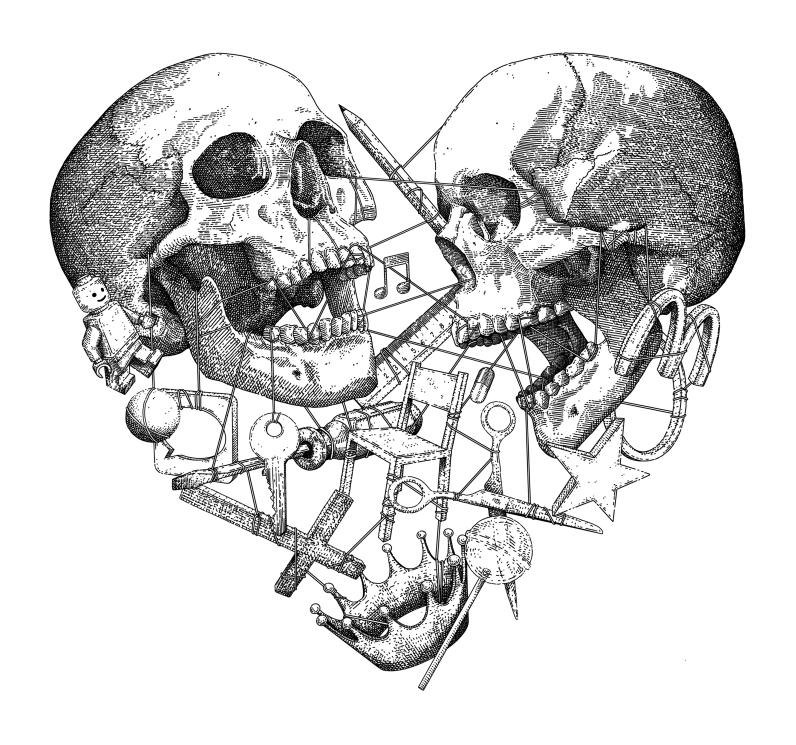

## HARAJUKU I L

\$180.00 dlls (\$3,600.00 MXN)

Materials: White Matte Cardstock Paper and Brass

Size: 11" x 11" (28cm x 28cm)

Edition of 100 signed and certified prints

#### HARAJUKU II L

\$180.00 dlls (\$3,600.00 MXN)

Materials: White Matte Cardstock Paper and Brass

Size: 11" x 11" (28cm x 28cm)

Edition of 100 signed and certified prints

## HARAJUKU III L

\$180.00 dlls (\$3,600.00 MXN)

Materials: White Matte Cardstock Paper and Brass

Size: 11" x 11" (28cm x 28cm)

Edition of 100 signed and certified prints

## HARAJUKU I S

\$150.00 dlls (\$3,000.00 MXN)

Materials: White Matte Cardstock Paper and Brass

Size: 8.5" x 8.5" (22cm x 22cm)

Edition of 100 signed and certified prints

#### HARAJUKU II s

\$150.00 dlls (\$3,000.00 MXN)

Materials: White Matte Cardstock Paper and Brass

Size: 8.5" x 8.5" (22cm x 22cm)

Edition of 100 signed and certified prints

#### HARAJUKU III s

\$150.00 dlls (\$3,000.00 MXN)

Materials: White Matte Cardstock Paper and Brass

Size: 8.5" x 8.5" (22cm x 22cm)

Edition of 100 signed and certified prints