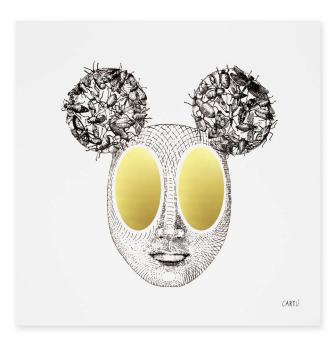

## HARAJUKU I L

\$180.00 dlls (\$3,600.00 MXN)

Materials: White Matte Cardstock Paper and Brass

Size: 11" x 11" (28cm x 28cm)

Edition of 100 signed and certified prints

#### HARAJUKU II L

\$180.00 dlls (\$3,600.00 MXN)

Materials: White Matte Cardstock Paper and Brass

Size: 11" x 11" (28cm x 28cm)

Edition of 100 signed and certified prints

## HARAJUKU III L

\$180.00 dlls (\$3,600.00 MXN)

Materials: White Matte Cardstock Paper and Brass

Size: 11" x 11" (28cm x 28cm)

Edition of 100 signed and certified prints

## HARAJUKU I S

\$150.00 dlls (\$3,000.00 MXN)

Materials: White Matte Cardstock Paper and Brass

Size: 8.5" x 8.5" (22cm x 22cm)

Edition of 100 signed and certified prints

#### HARAJUKU II s

\$150.00 dlls (\$3,000.00 MXN)

Materials: White Matte Cardstock Paper and Brass

Size: 8.5" x 8.5" (22cm x 22cm)

Edition of 100 signed and certified prints

#### HARAJUKU III s

\$150.00 dlls (\$3,000.00 MXN)

Materials: White Matte Cardstock Paper and Brass

Size: 8.5" x 8.5" (22cm x 22cm)

Edition of 100 signed and certified prints